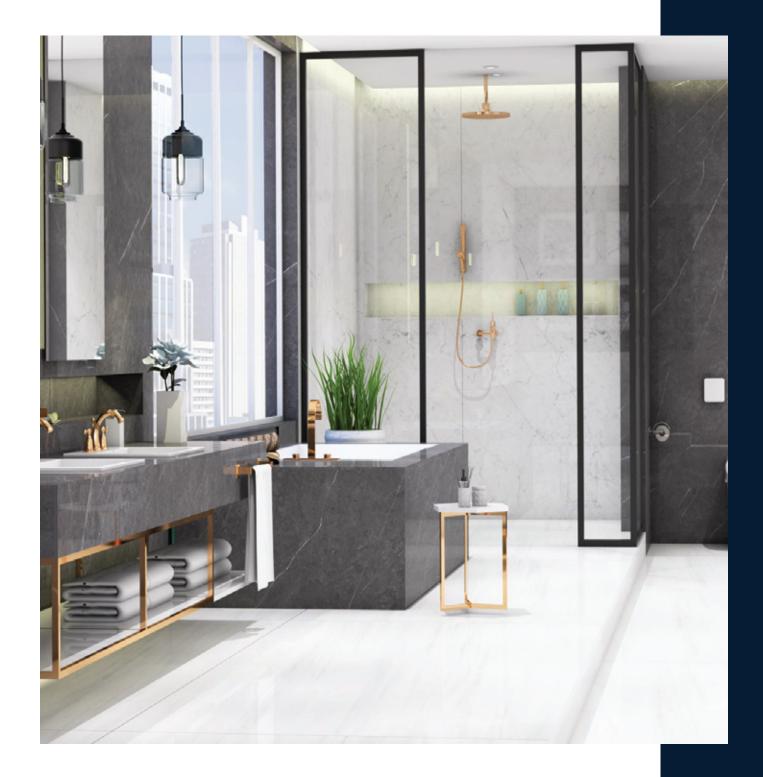

### **EASY CARE**

Northern Lights Porcelain slabs are non-porous and do not absorb water making them extremely durable and easy to clean.