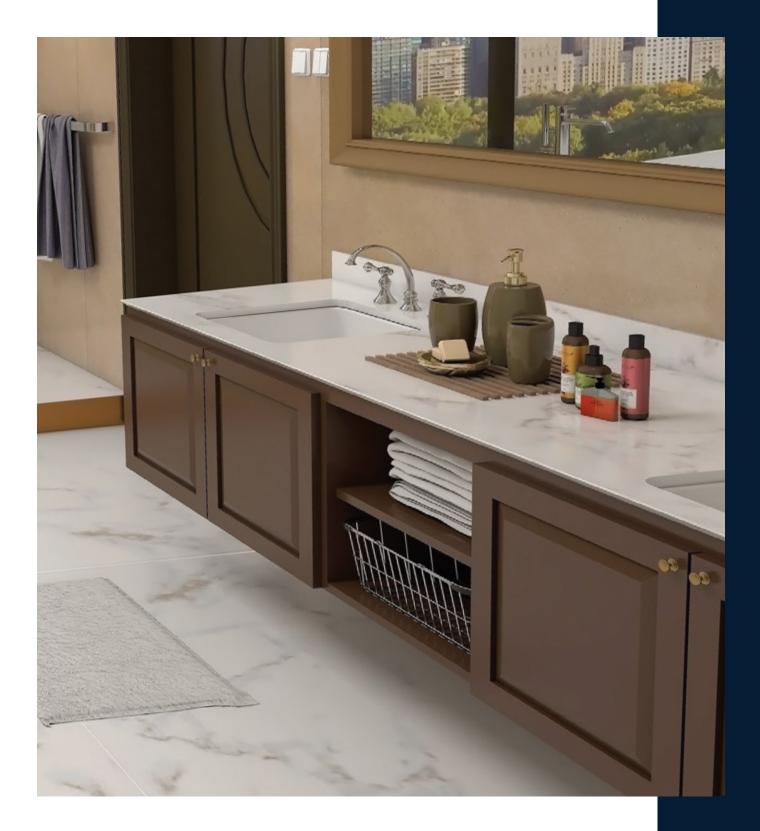

# **COZY FEELING**

Create a cozy ambiance by combining white marble design with wooden accents and allowing plenty of natural light to fill the space.