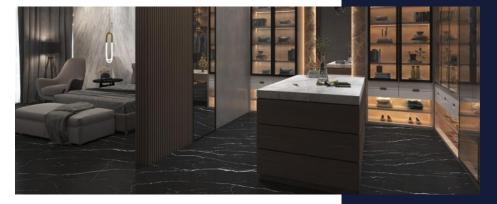

#### Created with the most realistic designs mimicking nature:

Our product portfolio is comprised of Marble, Concrete, Metal and Stone collections with over 30 surface options. Our large format slabs are 160 x 320 cm (63" x 126") in size with 12 mm thickness providing high durability and toughness.

### Selection of matte and polished surface options:

Our polished surfaces have perfect non-wavy mirror like reflection because of using advanced polishing systems. We offer a variety of matte surface options in our portfolio. Our sintered slab designs include book-match, end-match loop and random face options for all types of applications.

### **MARBLE**