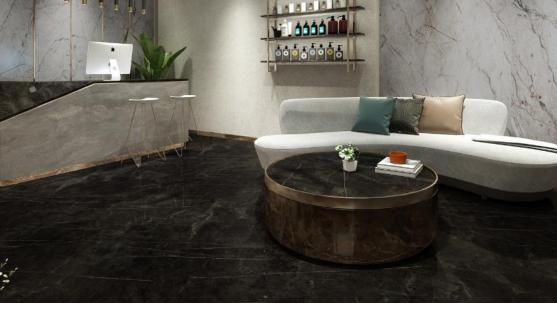

#### Created with the most realistic designs mimicking nature:

Our product portfolio is comprised of Marble, Concrete, Metal and Stone collections with over 30 surface options. Our large format slabs are 160 x 320 cm (63" x 126") in size with 12 mm thickness providing high durability and toughness.

### Selection of matte and polished surface options:

Our polished surfaces have perfect non-wavy mirror like reflection because of using advanced polishing systems. We offer a variety of matte surface options in our portfolio. Our sintered slab designs include book-match, end-match loop and random face options for all types of applications.

### **MARBLE**