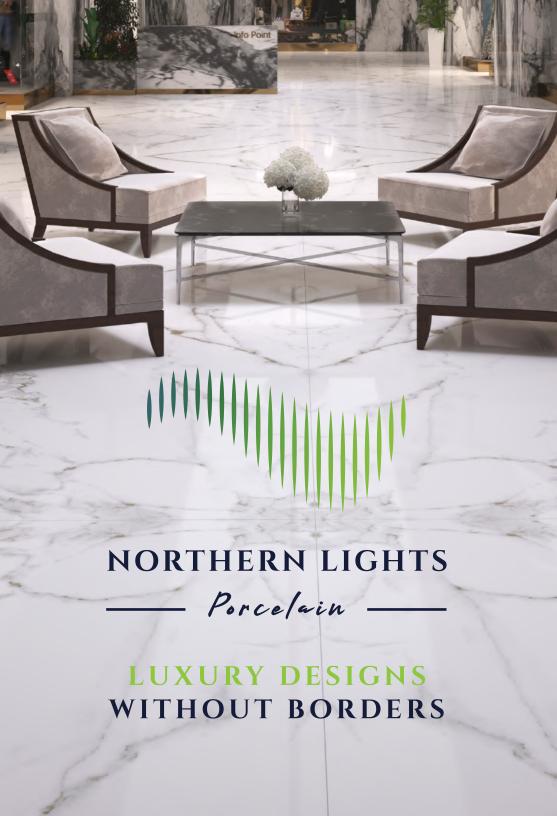

#### INTRODUCING NORTHERN LIGHTS PORCELAIN

#### Created with the most realistic designs mimicking nature:

Our product portfolio is comprised of Marble, Concrete, Metal and Stone collections with over 30 surface options. Our large format slabs are 160 x 320 cm (63" x 126") in size with 12 mm thickness providing high durability and toughness.